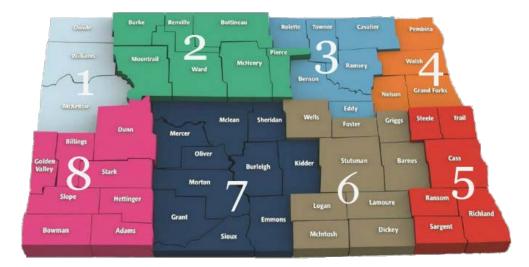

## Community Action Partnership of North Dakota Sportsmen Against Hunger Participating Processors by Region

| <b>Region 2:</b> Community Action Partnership - Minot Region<br><b>Counties Served:</b> Bottineau, Burke, McHenry, Mountrail, Pierce, Renville, and Ward<br><b>Phone:</b> 701-839-7221 |                |            |                 |                  |                 |                      |           |          |
|----------------------------------------------------------------------------------------------------------------------------------------------------------------------------------------|----------------|------------|-----------------|------------------|-----------------|----------------------|-----------|----------|
| Deer Processors                                                                                                                                                                        |                |            |                 |                  |                 |                      |           |          |
| Processor(s)                                                                                                                                                                           | De-boned       | With Hide  | Without<br>Hide | Rough<br>Dressed | Contact Person  | Address              | City      | Phone    |
| S and E Meats and Specialities                                                                                                                                                         | х              |            |                 |                  | Cathy Kunkel    | PO Box 225           | Granville | 728-6971 |
| Engebretson Processing                                                                                                                                                                 |                | x          |                 |                  | Arlin           | 9455 45th Ave NW     | Mohall    | 756-6250 |
| Myers Meats and Specialties                                                                                                                                                            |                |            |                 | х                | Calvin          | 2452 70th Ave NW # B | Parshall  | 743-4451 |
| Mattern Family Meats                                                                                                                                                                   |                |            |                 | х                | Leroy           | 1401 Sinclair St     | Bottineau | 228-2054 |
| Drake COOP Creamery                                                                                                                                                                    | x              |            |                 |                  | Justin or Kayla | 204 1st Ave W        | Drake     | 465-3261 |
| Goose Processors                                                                                                                                                                       |                |            |                 |                  |                 |                      |           |          |
| Processor(s)                                                                                                                                                                           | Light<br>Geese | All Breeds |                 |                  | Contact Person  | Address              | City      | Phone    |
| S and E Meats and Specialities                                                                                                                                                         |                | х          |                 |                  | Cathy Kunkel    | PO Box 225           | Granville | 728-6971 |