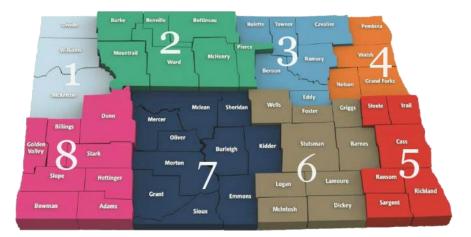

| <b>Region 3:</b> Community Action Partnership - Dakota Prairie-Devil's Lake Region<br><b>Counties Served:</b> Benson, Cavalier, Eddy, Ramsey, Rollette, and Towner<br><b>Phone:</b> 701-662-6500 |                |            |                 |                  |                |                       |             |          |
|--------------------------------------------------------------------------------------------------------------------------------------------------------------------------------------------------|----------------|------------|-----------------|------------------|----------------|-----------------------|-------------|----------|
| Deer Processors                                                                                                                                                                                  |                |            |                 |                  |                |                       |             |          |
| Processor(s)                                                                                                                                                                                     | De-boned       | With Hide  | Without<br>Hide | Rough<br>Dressed | Contact Person | Address               | City        | Phone    |
| K and E Meats                                                                                                                                                                                    |                |            |                 | х                | Shane Peterson | 425 8th Ave, Cando ND | Cando       | 968-3183 |
| Goldade's Processing                                                                                                                                                                             |                |            |                 | х                | JoAn Jacobs    | 307 College Dr S      | Devils Lake | 662-2312 |
| Hickory Hut                                                                                                                                                                                      |                |            |                 | х                | Keith or Linda | 501 1st St            | Langdon     | 256-2116 |
| Goose Processors                                                                                                                                                                                 |                |            |                 |                  |                |                       |             |          |
| Processor(s)                                                                                                                                                                                     | Light<br>Geese | All Breeds |                 |                  | Contact Person | Address               | City        | Phone    |
| None available at this time. Please refer to processor lists for Region 2, 4, or 6.                                                                                                              |                |            |                 |                  |                |                       |             |          |