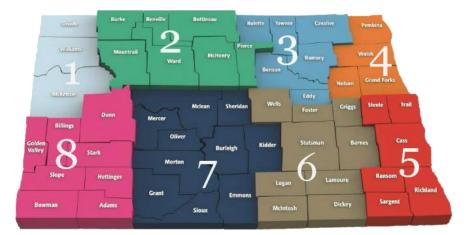

| <b>Region 4:</b> Red River Valley Community Action<br><b>Counties Served:</b> Grand Forks, Nelson, Pembina, and Walsh<br><b>Phone:</b> 701-746-5431 |                |            |                 |                  |                |              |            |          |
|-----------------------------------------------------------------------------------------------------------------------------------------------------|----------------|------------|-----------------|------------------|----------------|--------------|------------|----------|
| Deer Processors                                                                                                                                     |                |            |                 |                  |                |              |            |          |
| Processor(s)                                                                                                                                        | De-boned       | With Hide  | Without<br>Hide | Rough<br>Dressed | Contact Person | Address      | City       | Phone    |
| Webers Meats (Sponsor: Grand Forks<br>County Wildlife Federation)                                                                                   |                |            |                 | x                | Wayne or Becky | 422 4th Ave  | Reynolds   | 847-2091 |
| Randy's Backyard Smokehouse<br>(Supervalu)                                                                                                          |                |            |                 | x                | Randy          | 101 3rd St W | Park River | 284-6433 |
| Goose Processors                                                                                                                                    |                |            |                 |                  |                |              |            |          |
| Processor(s)                                                                                                                                        | Light<br>Geese | All Breeds |                 |                  | Contact Person | Address      | City       | Phone    |
| Webers Meats                                                                                                                                        |                | х          |                 |                  | Wayne or Becky | 422 4th Ave  | Reynolds   | 847-2091 |