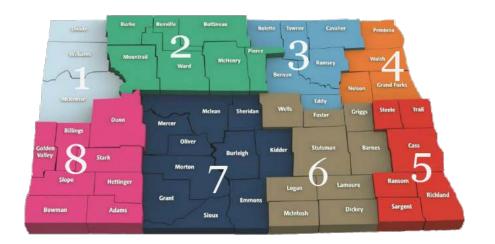

## Community Action Partnership of North Dakota Sportsmen Against Hunger 2017 Participating Processors by Region

## **Region 4:** Red River Valley Community Action

Counties Served: Grand Forks, Nelson, Pembina, and Walsh

|                                                                   |                | Countie    | J JCI VCu. C    | Ji dila i Oik.   | s, recisori, i ciribina, | and waisin   |            |          |
|-------------------------------------------------------------------|----------------|------------|-----------------|------------------|--------------------------|--------------|------------|----------|
|                                                                   |                |            |                 | Phone: 70        | 1-746-5431               |              |            |          |
| Deer Processors                                                   |                |            |                 |                  |                          |              |            |          |
| Processor(s)                                                      | De-boned       | With Hide  | Without<br>Hide | Rough<br>Dressed | Contact Person           | Address      | City       | Phone    |
| Webers Meats (Sponsor: Grand Forks<br>County Wildlife Federation) |                |            |                 | х                | Wayne or Becky           | 422 4th Ave  | Reynolds   | 847-2091 |
| Randy's Backyard Smokehouse<br>(Supervalu)                        |                |            |                 | х                | Randy                    | 101 3rd St W | Park River | 284-6433 |
|                                                                   |                |            |                 | Goose P          | rocessors                |              |            |          |
| Processor(s)                                                      | Light<br>Geese | All Breeds |                 |                  | Contact Person           | Address      | City       | Phone    |
| Webers Meats                                                      |                | х          |                 |                  | Wavne or Becky           | 422 4th Ave  | Revnolds   | 847-2091 |