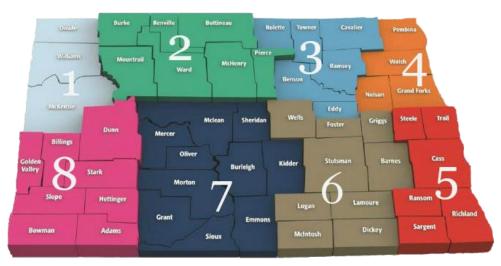

## North Dakota Community Action Sportsmen Against Hunger 2016 Participating Processors by Region

| Region 2: Community Action Partnership - Minot Region Counties Served: Bottineau, Burke, McHenry, Mountrail, Pierce, Renville, and Ward Phone: 701-839-7221 |                |            |                 |                  |                 |                      |           |          |
|-------------------------------------------------------------------------------------------------------------------------------------------------------------|----------------|------------|-----------------|------------------|-----------------|----------------------|-----------|----------|
| Deer Processors                                                                                                                                             |                |            |                 |                  |                 |                      |           |          |
| Processor(s)                                                                                                                                                | De-boned       | With Hide  | Without<br>Hide | Rough<br>Dressed | Contact Person  | Address              | City      | Phone    |
| S and E Meats and Specialities                                                                                                                              | х              |            |                 |                  | Cathy Kunkel    | PO Box 225           | Granville | 728-6971 |
| Engebretson Processing                                                                                                                                      |                | х          |                 |                  | Arlin           | 9455 45th Ave NW     | Mohall    | 756-6250 |
| Myers Meats and Specialties                                                                                                                                 |                |            |                 | х                | Calvin          | 2452 70th Ave NW # B | Parshall  | 743-4451 |
| Mattern Family Meats                                                                                                                                        |                |            |                 | х                | Leroy           | 1401 Sinclair St     | Bottineau | 228-2054 |
| Drake COOP Creamery                                                                                                                                         | х              |            |                 |                  | Justin or Kayla | 204 1st Ave W        | Drake     | 465-3261 |
| Blom's Locker and Processing                                                                                                                                |                |            |                 | х                | Keith           | 110 Central Ave E    | Minot     | 838-3016 |
| Goose Processors                                                                                                                                            |                |            |                 |                  |                 |                      |           |          |
| Processor(s)                                                                                                                                                | Light<br>Geese | All Breeds |                 |                  | Contact Person  | Address              | City      | Phone    |
| S and E Meats and Specialities                                                                                                                              |                | Х          |                 |                  | Cathy Kunkel    | PO Box 225           | Granville | 728-6971 |