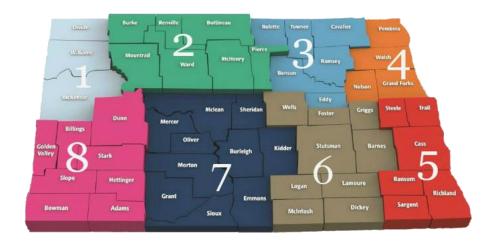

## North Dakota Community Action Sportsmen Against Hunger 2016 Participating Processors by Region

| Region 8: Community Action Program Region VIII  Counties Served: Adams, Billings, Bowman, Dunn, Golden Valley, Hettinger, Stark, and Slope  Phone: 701-227-0131 |                |            |                 |                  |                |              |           |          |
|-----------------------------------------------------------------------------------------------------------------------------------------------------------------|----------------|------------|-----------------|------------------|----------------|--------------|-----------|----------|
| Deer Processors                                                                                                                                                 |                |            |                 |                  |                |              |           |          |
| Processor(s)                                                                                                                                                    | De-boned       | With Hide  | Without<br>Hide | Rough<br>Dressed | Contact Person | Address      | City      | Phone    |
| Dakota Packing                                                                                                                                                  |                |            |                 | Х                | Ed             | 221 Hwy 12 E | Hettinger | 567-2422 |
| Halliday Custom Meats                                                                                                                                           | Х              |            |                 |                  | Jim            | PO Box 68    | Halliday  | 938-4377 |
| Goose Processors                                                                                                                                                |                |            |                 |                  |                |              |           |          |
| Processor(s)                                                                                                                                                    | Light<br>Geese | All Breeds |                 |                  | Contact Person | Address      | City      | Phone    |
| None available at this time. Please refer to Region 1 or 7 processor lists.                                                                                     |                |            |                 |                  |                |              |           |          |